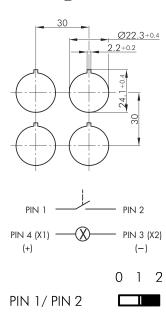

with integrated 4-pole M12 connector, A coded incl. white LED  $% \left( {{{\rm{A}}_{\rm{B}}} \right)$ 

Pushbuttons SHORTRON® connect Ø 22.3 mm 33.7 mm II (protective insulation) IP65 / IP67 momentary action 2.3 mm (pushbutton) yes yes 1 NO 4-pole M12 connector (integrated), A coded black