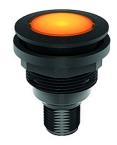

## Illuminated pushbutton with 4-pole M12 connector SSWTLI\_C005

Description:

Category: Series: Panel cut-out: Mounting depth: Protection class: Degree of protection: Switching function: Travel: Illumination: With labelling option: Contact equipment: Connection type: Front bezel Positive opening: Operating temperature: Mechanical life: Electrical life: Storage temperature: Shape: Contact material: Lamp socket:

with integrated 4-pole M12 connector, A coded incl. white LED  $% \left( {{{\rm{A}}_{\rm{B}}} \right)$ 

Pushbuttons SHORTRON® connect Ø 22.3 mm 33.7 mm II (protective insulation) IP65 / IP67 momentary action 2.3 mm (pushbutton) yes yes 1 NO 4-pole M12 connector (integrated), A coded black

1 million switching cycles 1 million switching cycles -40°C ... 80°C round AgNi none, with integrated 3 mm LED white