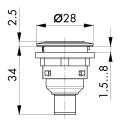

## Illuminated pushbutton with 4-pole M12 connector SSWTLI\_C005

Description:

Category: Series: Panel cut-out: Mounting depth: Protection class: Degree of protection: Switching function: Travel: Illumination: With labelling option: Contact equipment: Connection type: Front bezel Positive opening: Operating temperature: Mechanical life: Electrical life: Storage temperature: Shape: Contact material: Lamp socket:

with integrated 4-pole M12 connector, A coded incl. white LED  $% \left( {{{\rm{A}}_{\rm{B}}} \right)$ 

Pushbuttons SHORTRON® connect Ø 22.3 mm 33.7 mm II (protective insulation) IP65 / IP67 momentary action 2.3 mm (pushbutton) yes yes 1 NO 4-pole M12 connector (integrated), A coded black